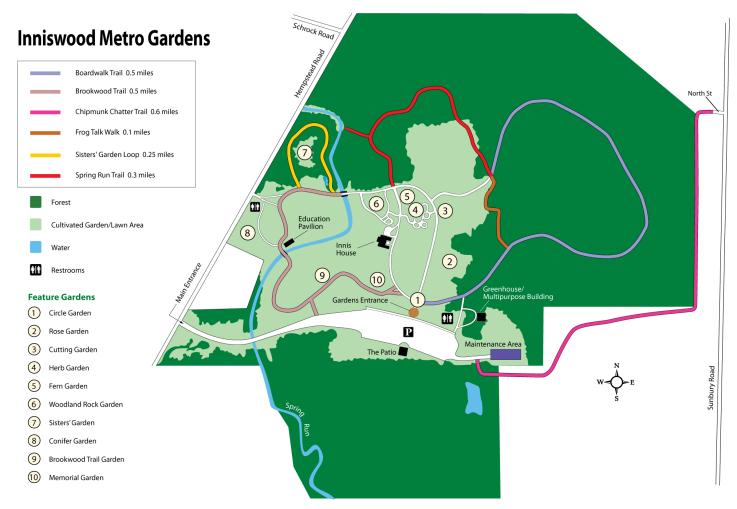

## Location:

Inniswood Metro Gardens 940 S. Hempstead Rd. Westerville, OH 43081

## **Directions:**

From I-270, take exit 29, the State Route 3/Westerville exit. Drive south on State Route 3 to Dempsey Road and turn left. Continue on Dempsey to Hempstead Road (second traffic light) and turn left. Continue on Hempstead approximately one-quarter mile—stay on Hempstead Road as it turns right just past the Blendon Township Community Complex. The entrance is approximately one-tenth mile on the right-hand side.